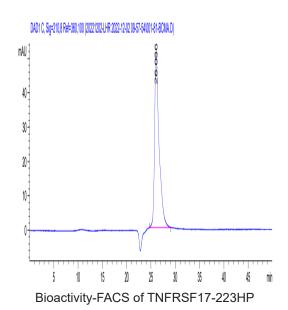

# ■ Case Study and Bioactivity Assay

SDS-PAGE (Cat.No. TNFRSF17-03P) The Predicted Molecular Mass is about 6 kDa. (MAQQCYQNEY FDRLLIACKP CRLRCSNTPP VTCQHYCNTM KGTNVHHHHH H)