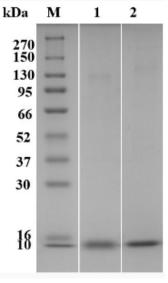

# ■ Case Study and Bioactivity Assay

SDS-PAGE (Cat.No. TNFRSF17-03P) The Predicted Molecular Mass is about 6 kDa. (MAQQCYQNEY FDRLLIACKP CRLRCSNTPP VTCQHYCNTM KGTNVHHHHH H)