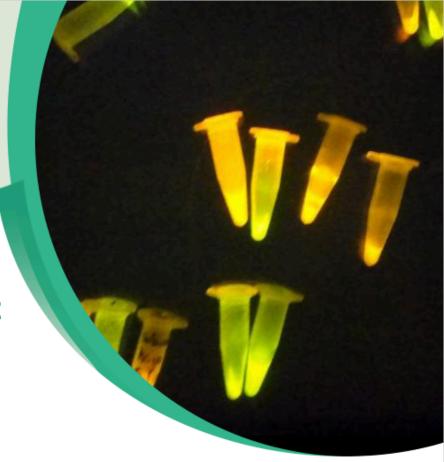

High-quality and versatility fluorescent proteins

Here at CREATIVE BIOMART, we are thrilled to present our premium R-PE and APC fluorescent proteins known for their high-quality and versatility.

Fluorescent proteins care renowned for their role in pioneering biomedical research, from cell tracing, gene expression studies, to developing targeted therapies. Two of the most valued are our R-PE (R-phycoerythrin) and APC (allophycocyanin) proteins due to their exceptional photostability, enhanced brightness, and broad excitation spectra.

Our R-PE protein is a high-intensity red fluorescent protein, widely used in flow cytometry due to its various advantages. It is known for its broad excitation spectrum and thus enhances brightness, providing vivid fluorescence results. In addition, R-PE's photostability allows it to withstand various experimental conditions, making it ideal for applications requiring lengthy observations.

Similarly, our standalone APC protein stands out in the fluorescence microscopy field due to its superb far-red emission, making it optimal for multicolor experiments and lessening the phototoxic impact on live cell imaging.