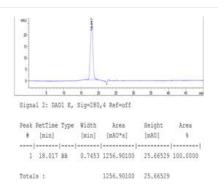

## **Purity Assurance**

Reducing 12% SDS-PAGE (CBB stained) and WB (Anti-PH20 Rabbit Polyclonal antibody) analysis profile of purified SPAM1-P1004H.

Line 1: SPAM1-P1004H; Line 2: BSA.

HPLC analysis profile of purified SPAM1-P1004H.