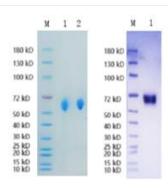

## **Purity Assurance**

Reducing 12% SDS-PAGE (CBB stained) and WB (Anti-PH20 Rabbit Polyclonal antibody) analysis profile of purified SPAM1-P1004H.

Line 1: SPAM1-P1004H; Line 2: BSA.

HPLC analysis profile of purified SPAM1-P1004H.