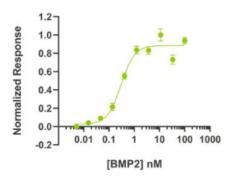

# **Case Study**

SDS-page Approximately 26.0 kDa, a homodimeric protein consisting of two 115 amino acid non-glycosylated polypeptide chains.

BMP2 (Cat.No. BMP2-02H) activity Bioactivity is determined using a BMP2-responsive firefly luciferase reporter in stably transfected HEK293T cells. Cells are treated with a serial dilution of BMP2 for 6 hours. Firefly luciferase activity is measured and normalized to the control Renilla luciferase activity. EC50 = 7.81 ng/mL (0.3 nM).