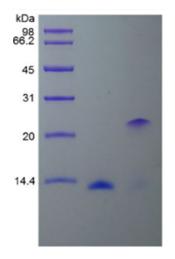

# **Case Study**

SDS-page Approximately 26.0 kDa, a homodimeric protein consisting of two 115 amino acid non-glycosylated polypeptide chains.

BMP2 (Cat.No. BMP2-02H) activity Bioactivity is determined using a BMP2-responsive firefly luciferase reporter in stably transfected HEK293T cells. Cells are treated with a serial dilution of BMP2 for 6 hours. Firefly luciferase activity is measured and normalized to the control Renilla luciferase activity. EC50 = 7.81 ng/mL (0.3 nM).